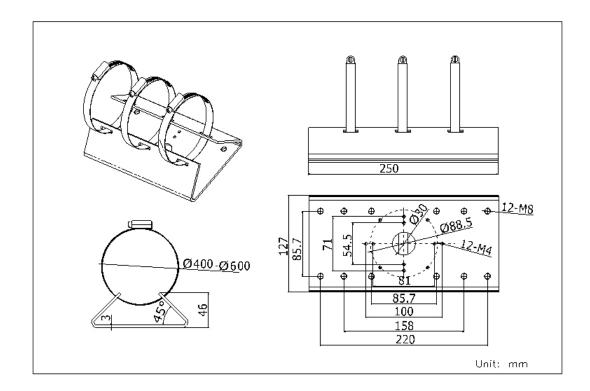

## **Dimension**

### **Parameter**

| Model      | Steel hoop 400/600                       |
|------------|------------------------------------------|
| Parameters | Vertical Pole Mounting Bracket           |
| Appearance | PLG                                      |
| Material   | Galvanized steel sheet and Steel(sus304) |
| Dimension  | 250 mm × 127 mm × 46mm                   |
| Weight     | 1.6 Kg                                   |