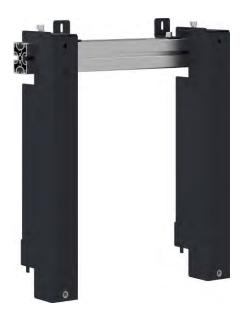

## **VWM-01**

The video wall solution with AG Neovo VWM-01 standard mounting arms suits 42 to 65 inch displays for control rooms and digital signage applications.

The VWM-01 video wall mount bearing up to 80kg of weight, meets the requirements of narrow-bezel or seamless video wall mounting purpose. For multi-display mounting, VWM-01 wall mounts, VWM-02 Push-to-Open mounting arms, WMA-01/02/03 aluminium extension bars and WMA-04 wall brackets can be used together to compose displays in one row. This allows reducing the installation times by refraining from the complicated measuring and calculations on screen spacers, and equally enables in saving alignment time when composing rows of displays.

> Modular mount for 1 to unlimited wall display configurations

- > Landscape or Portrait screen installation
- > Compatible with VESA standard (Max. 400 x 400 mm)
- > Additional VWM-02 Push-to-Open mounting arms and extension bars available for fast and easy modular installation
- > Weight capacity: 80 kg