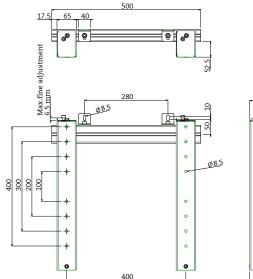

| Specifications |                          |                                          |
|----------------|--------------------------|------------------------------------------|
| Mounting       | Display<br>VESA Standard | 42" - 65" displays<br>Max. 400 x 400 mm  |
| Loading        | Weight Capacity          | 80 kg (176.4 lbs)                        |
| Adjustment     | Up                       | 3.25 mm                                  |
|                | Down                     | 3.25 mm                                  |
|                | Left                     | 15 mm                                    |
|                | Right                    | 15 mm                                    |
| Exterior       | Material                 | Steel and Aluminium                      |
|                | Colour                   | Black and Silver                         |
| Dimensions     | Net (W x H x D)          | 500 x 526 x 93 mm                        |
|                |                          | (19.7" x 20.7" x 3.7")                   |
|                | Packaging (W x H x D)    | 560 x 90 x 250 mm                        |
|                |                          | (22.0" x 3.5" x 9.8")                    |
| Weight         | Product Weight           | 4.5 kg (9.92 lbs)                        |
|                | Packaged Product Weight  | 5.45 kg (12.02 lbs)                      |
| Packing        | 1 Carton                 | 1 set                                    |
|                | 1 Pallet                 | 40 sets                                  |
| Accessories    | Supplied                 | User Manual, VWA-04 bracket (2pcs),      |
|                |                          | Bolt M6 x 12 (4pcs), Bolt M8 x 14 (4pcs) |
|                |                          |                                          |