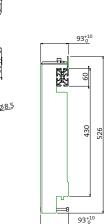

| Specifications |                          |                                          |
|----------------|--------------------------|------------------------------------------|
| Mounting       | Display<br>VESA Standard | 42" - 65" displays<br>Max. 400 x 400 mm  |
| Loading        | Weight Capacity          | 80 kg (176.4 lbs)                        |
| Adjustment     | Up                       | 3.25 mm                                  |
|                | Down                     | 3.25 mm                                  |
|                | Left                     | 15 mm                                    |
|                | Right                    | 15 mm                                    |
| Exterior       | Material                 | Steel and Aluminium                      |
|                | Colour                   | Black and Silver                         |
| Dimensions     | Net (W x H x D)          | 500 x 526 x 93 mm                        |
|                |                          | (19.7" x 20.7" x 3.7")                   |
|                | Packaging (W x H x D)    | 560 x 90 x 250 mm                        |
|                |                          | (22.0" x 3.5" x 9.8")                    |
| Weight         | Product Weight           | 4.5 kg (9.92 lbs)                        |
|                | Packaged Product Weight  | 5.45 kg (12.02 lbs)                      |
| Packing        | 1 Carton                 | 1 set                                    |
|                | 1 Pallet                 | 40 sets                                  |
| Accessories    | Supplied                 | User Manual, VWA-04 bracket (2pcs),      |
|                |                          | Bolt M6 x 12 (4pcs), Bolt M8 x 14 (4pcs) |
|                |                          |                                          |