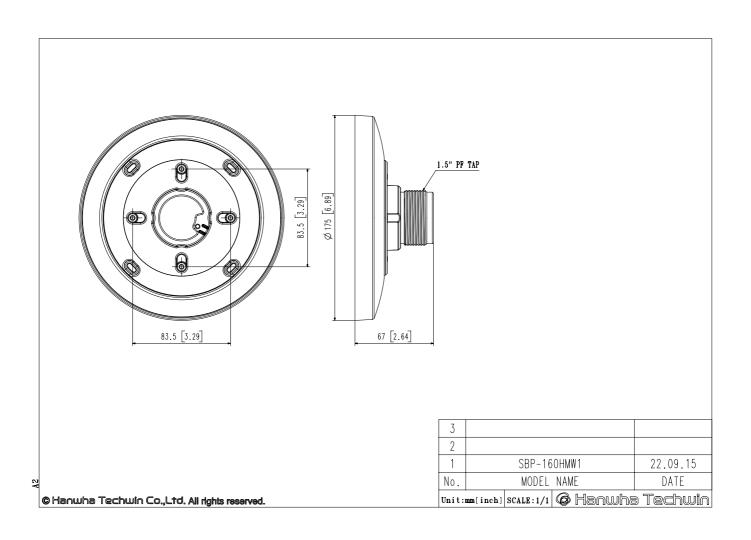

## SBP-160HMW1

Hanging Mount

CAD

Unit: mm [inch]

## **Specifications**

| Mechanical                  |                                                                                                                                                                 |
|-----------------------------|-----------------------------------------------------------------------------------------------------------------------------------------------------------------|
| Color                       | White                                                                                                                                                           |
| Material                    | Core : Aluminum / Cap : Plastic                                                                                                                                 |
| RAL code                    | RAL9003                                                                                                                                                         |
| Product dimensions / weight | Ф175х67mm(Ф6.89х2.64"), 320g(0.71lb)                                                                                                                            |
| Mount Screw size            | TR20                                                                                                                                                            |
| Supported products          | XND-C6083RV/7083RV/8083RV/9083RV, XND-6083RV/8083RV/8093RV/9083RV,<br>PND-A6081RV/9081RV, XNV-C6083R/7083R/8083R/9083R, XNF-9013RV/9010RV,<br>XND-8082RV/9082RV |