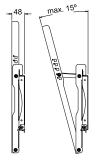

| Specifications |                         |                                         |
|----------------|-------------------------|-----------------------------------------|
| Mounting       | Display                 | 32" ~65" VESA Standard                  |
|                | VESA Standard           | Max. 725 x 450 mm                       |
| Loading        | Weight Capacity         | up tp 100 kg ( 220 lbs)                 |
| Tilt           | Down                    | 15°                                     |
| Exterior       | Material                | Steel                                   |
|                | Colour                  | Black                                   |
| Dimensions     | Product (W x H x D)     | 788 x 490 x 48 mm                       |
|                | Packaging (W x H x D)   | 836 x 245 x 54 mm                       |
| Weight         | Product Weight          | 5.1 kg (11.2 lbs)                       |
|                | Packaged Product Weight | 5.9 kg (13.0 lbs)                       |
| Packing        | 1 Carton                | 1 Set                                   |
|                | 1 Pallet                | 140 pc                                  |
| Accessories    | Supplied                | User Manual, plastic plug (6 pcs), lag  |
|                |                         | blot (6 pc), screw for display housing  |
|                |                         | (4 pcs), plastic washer (4 pcs), arm (2 |