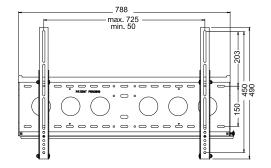

| Specifications |                         |                                         |
|----------------|-------------------------|-----------------------------------------|
| Mounting       | Display                 | 32" ~65" VESA Standard                  |
|                | VESA Standard           | Max. 725 x 450 mm                       |
| Loading        | Weight Capacity         | up tp 100 kg ( 220 lbs)                 |
| Tilt           | Down                    | 15°                                     |
| Exterior       | Material                | Steel                                   |
|                | Colour                  | Black                                   |
| Dimensions     | Product (W x H x D)     | 788 x 490 x 48 mm                       |
|                | Packaging (W x H x D)   | 836 x 245 x 54 mm                       |
| Weight         | Product Weight          | 5.1 kg (11.2 lbs)                       |
|                | Packaged Product Weight | 5.9 kg (13.0 lbs)                       |
| Packing        | 1 Carton                | 1 Set                                   |
|                | 1 Pallet                | 140 pc                                  |
| Accessories    | Supplied                | User Manual, plastic plug (6 pcs), lag  |
|                |                         | blot (6 pc), screw for display housing  |
|                |                         | (4 pcs), plastic washer (4 pcs), arm (2 |