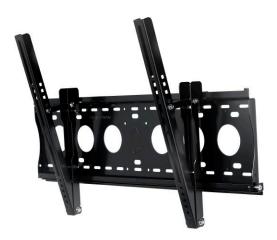

## Improve space utilisation in any environment with AG Neovo LMK-01 Wall Mount Kit for large-sized displays.

The high quality LMK-01 housed with anodised steel is rust resistant and suitable for both brick and stud walls. Compliant with universal VESA standards, it can accommodate displays from 32" up to 65" displays weighing up to 100 kg. The LMK-01 is desirable for indoor and outdoor environments including retail, health centre, lobbies, digital signage and other public places where saving space is a priority.

- > High quality steel construction for strength and durability
- > Anodised surface prevents rust
- > Flexible tilting for better viewing experience
- > Suitable for both brick and stud walls
- > Lockable safety bar (padlock not included)
- > VESA standard design
- > Accommodate LCD displays from 32" up to 65" displays
- > Support up to 100 kg (220 lbs)