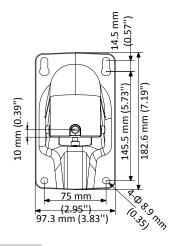

### **Dimension**

### **Parameter**

| Model      | DS-1602ZJ-AKS                                          |
|------------|--------------------------------------------------------|
| Parameters | Wall Mount                                             |
| Appearance | Hikvision White                                        |
| Material   | Alloy                                                  |
| Dimension  | 97.3 mm × 182.6 mm × 306.4 mm (3.83" × 7.19" × 12.06") |
| Weight     | 960 g (2.12 lb.)                                       |