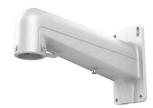

# DS-1602ZJ-AKS

**Wall Mount** 

# **Features**

- Alloy with surface spray treatment
- Applied to both indoor conditions, and outdoor conditions
- With cable outlet(s)

### **Parameter**

| Model      | DS-1602ZJ-AKS                                          |
|------------|--------------------------------------------------------|
| Parameters | Wall Mount                                             |
| Appearance | Hikvision White                                        |
| Material   | Alloy                                                  |
| Dimension  | 97.3 mm × 182.6 mm × 306.4 mm (3.83" × 7.19" × 12.06") |
| Weight     | 960 g (2.12 lb.)                                       |