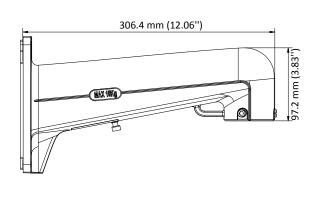

### **Dimension**

### **Parameter**

| Model      | DS-1602ZJ-AKS                                          |
|------------|--------------------------------------------------------|
| Parameters | Wall Mount                                             |
| Appearance | Hikvision White                                        |
| Material   | Alloy                                                  |
| Dimension  | 97.3 mm × 182.6 mm × 306.4 mm (3.83" × 7.19" × 12.06") |
| Weight     | 960 g (2.12 lb.)                                       |