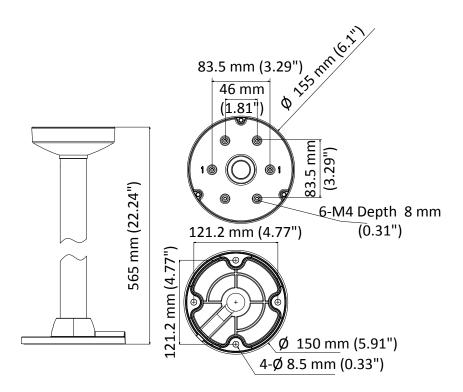

## Dimension

## Parameter

| Model      | DS-1471ZJ-155 (Black)             |
|------------|-----------------------------------|
| Parameters | Pendant Mount                     |
| Appearance | Hikvision Black                   |
| Material   | Aluminum Alloy                    |
| Dimension  | Φ 155 mm × 565 mm (6.1" × 22.24") |
| Weight     | Approx. 650 g (1.4 lb.)           |