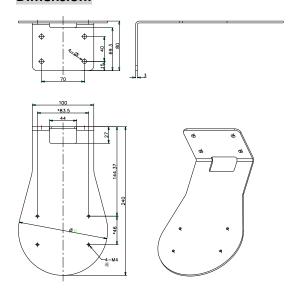

#### **Dimension:**

## Parameter:

| Model      | DS-1692ZJ              |
|------------|------------------------|
|            | Wall Mount Bracket for |
| Parameters | PTZ Camera             |
| Appearance | Hikvision White        |
| Material   | Steel                  |
| Dimension  | 84×124×335mm           |
| Weight     | 775g                   |