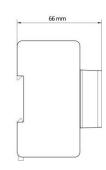

5                                   |
| Two-wire               | 8(2 for casacading, 6 for device without |
| interface              | power)                                   |
| Signal indicator       | 8                                        |
| Power indicator        | 1                                        |
| Reset                  | 1                                        |
| General                |                                          |
| Power supply           | 24 VDC                                   |
| Power consumption      | NA                                       |
| Working<br>temperature | -10 ° C to 55 ° C (14 ° F to 131 ° F)    |
| Working<br>humidity    | 10% to 90%                               |

#### **Available Model**

DS-KAD706Y-S

### **Dimension**







#### Headquarters

No.555 Qianmo Road, Binjiang District, Hangzhou 310051, China T +86-571-8807-5998 www.hikvision.com

Follow us on social media to get the latest product and solution information.





HikvisionHQ



HikvisionHQ



Hikvision\_Global



Hikvision Corporate Channel



(i) hikvisionhq