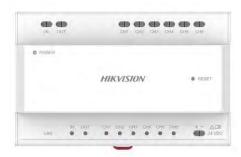

## **Key Feature**

- 2-wire IP distributor
- 6 2-wire cascade interfaces without device power supply
- 8 interface indicators, 1 RJ-45 Interface, 1 Reset button
- Din rail mounting, 24VDC

# **Specification**

| Device interfaces      |                                          |
|------------------------|------------------------------------------|
| Network<br>interface   | 1 RJ45                                   |
| Two-wire               | 8(2 for casacading, 6 for device without |
| interface              | power)                                   |
| Signal indicator       | 8                                        |
| Power indicator        | 1                                        |
| Reset                  | 1                                        |
| General                |                                          |
| Power supply           | 24 VDC                                   |
| Power consumption      | NA                                       |
| Working<br>temperature | -10 ° C to 55 ° C (14 ° F to 131 ° F)    |
| Working<br>humidity    | 10% to 90%                               |

#### **Available Model**

DS-KAD706Y-S