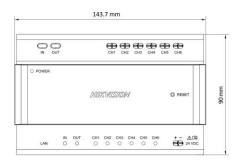

J45                                   |
| Two-wire               | 8(2 for casacading, 6 for device without |
| interface              | power)                                   |
| Signal indicator       | 8                                        |
| Power indicator        | 1                                        |
| Reset                  | 1                                        |
| General                |                                          |
| Power supply           | 24 VDC                                   |
| Power consumption      | NA                                       |
| Working<br>temperature | -10 ° C to 55 ° C (14 ° F to 131 ° F)    |
| Working<br>humidity    | 10% to 90%                               |

#### **Available Model**

DS-KAD706Y-S

### **Dimension**







#### Headquarters

No.555 Qianmo Road, Binjiang District, Hangzhou 310051, China T +86-571-8807-5998 www.hikvision.com

Follow us on social media to get the latest product and solution information.





HikvisionHQ



HikvisionHQ



Hikvision\_Global



Hikvision Corporate Channel



(i) hikvisionhq