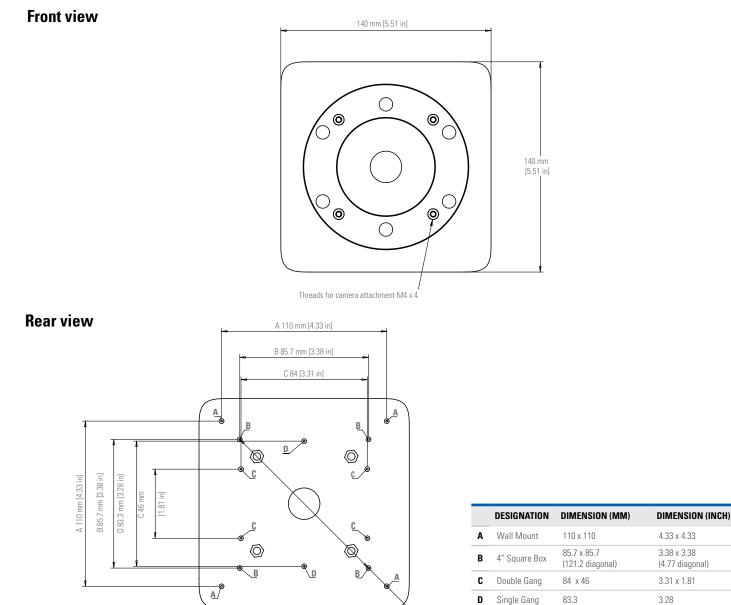

IFICATIONS**

| MATERIAL                          |   |
|-----------------------------------|---|
| Steel and rubber                  |   |
| COLOR                             |   |
| Black or white                    |   |
| WEIGHT                            |   |
| 200 g                             |   |
| DIMENSIONS                        |   |
| 140 x 140 x 9 mm                  |   |
| BOX DIMENSIONS                    |   |
| 185 x 166 x 33 mm                 |   |
| BOX WEIGHT                        |   |
| 300 g                             |   |
| BOX INCLUDES                      |   |
| Adapter plate, screws and washers |   |
| COMPATIBLE WIT                    | н |
| Avigilon Ava Bullet Camera        |   |
|                                   |   |



## **TECHNICAL DRAWINGS**



To learn more, visit: www.avigilon.com



### AVIGILON

Motorola Solutions, Inc. 500 West Monroe Street, Chicago, IL 60661 U.S.A. motorolasolutions.com

© 2023, Avigilon Corporation. All rights reserved. MOTOROLA, MOTO, MOTOROLA SOLUTIONS and the Stylized M Logo are trademarks or registered trademarks of Motorola Trademark Holdings, LLC and are used under license. All other trademarks are the property of their respective owners. 07-2023 [DS01]