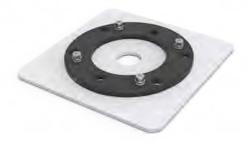

# AVIGILON<sup>®</sup> AVA BULLET ADAPTER PLATE

ACC-ADA-PLA-B | Adapter plate, black ACC-ADA-PLA-W | Adapter plate, white

#### **SPECIFICATIONS**

| MATERIAL                          |   |
|-----------------------------------|---|
| Steel and rubber                  |   |
| COLOR                             |   |
| Black or white                    |   |
| WEIGHT                            |   |
| 200 g                             |   |
| DIMENSIONS                        |   |
| 140 x 140 x 9 mm                  |   |
| BOX DIMENSIONS                    |   |
| 185 x 166 x 33 mm                 |   |
| BOX WEIGHT                        |   |
| 300 g                             |   |
| BOX INCLUDES                      |   |
| Adapter plate, screws and washers |   |
| COMPATIBLE WIT                    | н |
| Avigilon Ava Bullet Camera        |   |
|                                   |   |