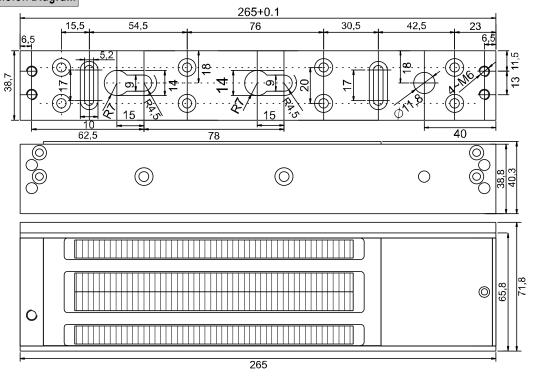

# **Dimension Diagram**

## **Specification**

| Model                                   | DS-K4H450S                                                                                                         |
|-----------------------------------------|--------------------------------------------------------------------------------------------------------------------|
| Dimension of Lock Body (L × W × H)      | 265 mm × 71.8 mm × 38.8 mm (10.43" × 2.83" × 1.53")                                                                |
| Dimension of Armature Plate (L × W × H) | 185 mm × 60 mm × 13 mm (7.28" × 2.36" × 0.51")                                                                     |
| Maximum Thrust                          | 500 kg (1200 Lbs)                                                                                                  |
| Input Voltage                           | 12/24 VDC + 10%                                                                                                    |
| Working Current                         | 12 V/420 mA<br>24 V/210 mA                                                                                         |
| Signal Output                           | Dry Contact Signal Output; Support Maximum Power Rate of 3A, NO Output While Locking and NC Output While Unlocking |
| LED Indicator                           | Green (Locked) Red (Unlocked)                                                                                      |
| Suitable Door                           | Wooden Door, Glass Door, Metal Door, Fireproof Door                                                                |
| Weight                                  | 4.5 kg                                                                                                             |