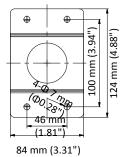

### Dimension

### Parameter

| Model      | DS-1691ZJ-L                                       |
|------------|---------------------------------------------------|
| Parameters | Pendant Mount                                     |
| Appearance | Hikvision White                                   |
| Material   | Steel                                             |
| Dimension  | 84 mm × 124 mm × 1000 mm (3.31" × 4.88" × 39.37") |
| Weight     | 2175 g (4.80 lb.)                                 |