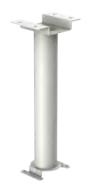

DS-1691ZJ-L

**Pendant Mount** 

### Dimension

### Parameter

| Model      | DS-1691ZJ-L                                       |
|------------|---------------------------------------------------|
| Parameters | Pendant Mount                                     |
| Appearance | Hikvision White                                   |
| Material   | Steel                                             |
| Dimension  | 84 mm × 124 mm × 1000 mm (3.31" × 4.88" × 39.37") |
| Weight     | 2175 g (4.80 lb.)                                 |