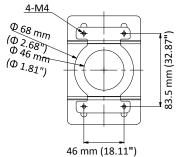

### Dimension

### Parameter

| Model      | DS-1691ZJ-L                                       |
|------------|---------------------------------------------------|
| Parameters | Pendant Mount                                     |
| Appearance | Hikvision White                                   |
| Material   | Steel                                             |
| Dimension  | 84 mm × 124 mm × 1000 mm (3.31" × 4.88" × 39.37") |
| Weight     | 2175 g (4.80 lb.)                                 |