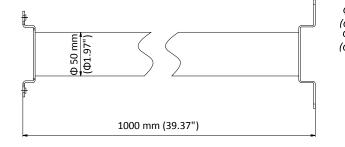

### Dimension

### Parameter

| Model      | DS-1691ZJ-L                                       |
|------------|---------------------------------------------------|
| Parameters | Pendant Mount                                     |
| Appearance | Hikvision White                                   |
| Material   | Steel                                             |
| Dimension  | 84 mm × 124 mm × 1000 mm (3.31" × 4.88" × 39.37") |
| Weight     | 2175 g (4.80 lb.)                                 |