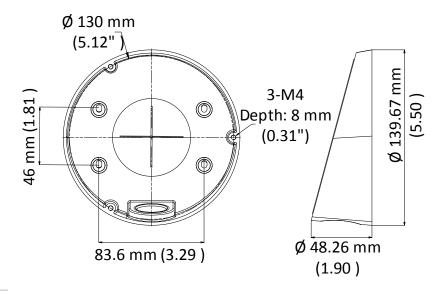

#### Dimension

### Parameter

| Model      | DS-1281ZJ-DM45                         |
|------------|----------------------------------------|
| Parameters | Inclined Ceiling Mount                 |
| Appearance | Hikvision White                        |
| Material   | Aluminum Alloy                         |
| Dimension  | Φ 139.67 mm × 48.26 mm (5.50" × 1.90") |
| Weight     | Approx.: 190 g (0.46 lb.)              |