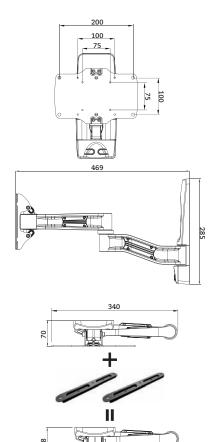

| Specifications |                                                |                                                                                              |
|----------------|------------------------------------------------|----------------------------------------------------------------------------------------------|
| Mounting       | VESA Standard                                  | 75 x 75 mm / 100 x 100 mm /<br>200 x 100 mm / 200 x 200 mm                                   |
| Loading        | Weight Capacity                                | 25 kg (55.1 lbs)                                                                             |
| Adjustment     | Swivel<br>Tilt                                 | - 90° ~ + 90°<br>- 15° ~ + 15                                                                |
| Extension      | Max. Distance to Wall<br>Min. Distance to Wall | 469 mm (18.5")<br>70 mm (2.8")                                                               |
| Exterior       | Material<br>Colour                             | Steel, Aluminium alloy, Plastic<br>Black & Silver                                            |
| Dimensions     | Net (W x H x D)  Packing (W x H x D)           | 345 x 285 x 469 mm<br>(13.6" x 11.2" x 18.5")<br>347 x 98 x 327 mm<br>(13.7" x 3.9" x 12.9") |
| Weight         | Net Weight<br>Gross Weight                     | 3.1 kg (6.9 lbs)<br>3.9 kg (8.5 lbs)                                                         |
| Packing        | 1 Carton<br>1 Pallet                           | 4 sets<br>120 sets                                                                           |