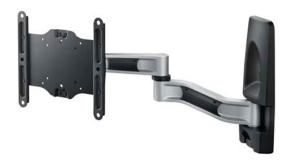

Easily change to a variety of viewing angles with the AG Neovo WMA-01 wall mount arm for small- to medium-sized displays.

Effortlessly adjust display angles and change arm directions for sharing on-screen images ergonomically with the WMA-01 wall mount arm. Rugged and ergonomic construction design as well as smart cable management suit the needs of multi-user environments in both function and durability. Compatible with VESA standard, it supports small- to medium-sized displays weighing up to 25 kg.

- > Durable design for multi-user environments
- > Smart cable management
- > Tilt up and down for 30°
- > Swivel left and right for 180°
- > Foldable arm for more viewing angles
- > Compatible with VESA standard (75 x 75 mm to 200 x 200 mm)
- > Weight capacity: 25 kg