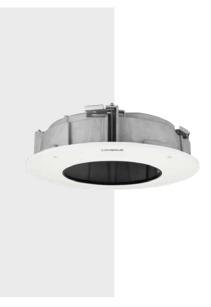

## SHD-3000F5

In-ceiling Mount

**Key Features** 

• Body : Aluminum / Rim : UL2820 Plenum rated • Dimensions : 352 x 109mm (Ø13.86 x 4.29")

• Weight: 2550g (5.62lb)

• Color : White

## SHD-3000F5

In-ceiling Mount