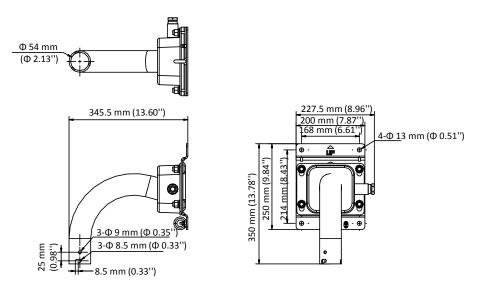

#### Dimension

#### Parameter

| Model      | DS-1692ZJ-X-AC(OS)                                 |
|------------|----------------------------------------------------|
| Parameters | Wall Mount                                         |
| Appearance | Silver moon grey                                   |
| Material   | SUS316L Stainless steel                            |
| Dimension  | 350 mm × 200 mm × 345 mm (13.78" × 7.87" × 13.60") |
| Weight     | 7 kg (15.43 lb.)                                   |