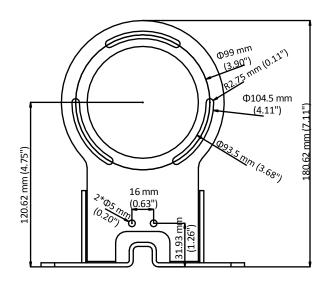

# Dimension

## Parameter

| Model      | DS-1705ZJ-DM35                                      |
|------------|-----------------------------------------------------|
| Parameters | Wall Mount                                          |
| Appearance | Natural Stainless Steel Color                       |
| Material   | 316L Stainless Steel                                |
| Dimension  | Φ 180.6 mm × 150 mm × 74 mm (7.11" × 5.91" × 2.91") |
| Weight     | Approx. 498 g (1.1 lb.)                             |