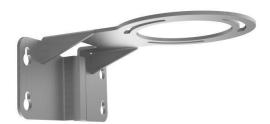

#### Wall Mount

#### Feature

- Formed from one-piece stainless steel for reliable structure
- Anti-corrosion material: 316L stainless steel
- Applicable to coastal area, vessel, chemical factory, etc.