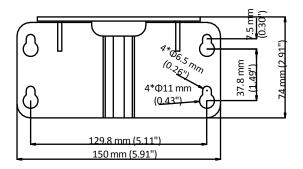

# Dimension

## Parameter

| Model      | DS-1705ZJ-DM35                                      |
|------------|-----------------------------------------------------|
| Parameters | Wall Mount                                          |
| Appearance | Natural Stainless Steel Color                       |
| Material   | 316L Stainless Steel                                |
| Dimension  | Φ 180.6 mm × 150 mm × 74 mm (7.11" × 5.91" × 2.91") |
| Weight     | Approx. 498 g (1.1 lb.)                             |