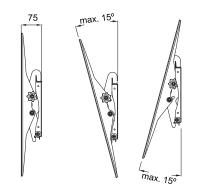

- > Quick and intuitive installation
- > Flexible tilting for better viewing experience
- > Safety lock and anti-theft lock included
- > Tilt up and down from 0° to -15° \*
- > VESA standard design
- > Support up to 100 kg (220 lbs)

| C  |    | -:+ |    | ٠+: | on |    |
|----|----|-----|----|-----|----|----|
| ÐΙ | Je | CII | LC | au  | OH | เธ |

| Mounting    | VESA Standard             | Max. 800 x 500 mm                                                                                                                                                                                      |  |  |
|-------------|---------------------------|--------------------------------------------------------------------------------------------------------------------------------------------------------------------------------------------------------|--|--|
| Loading     | Weight Capacity           | up tp 100 kg ( 220 lbs)                                                                                                                                                                                |  |  |
| Tilt*       | Down                      | 15°                                                                                                                                                                                                    |  |  |
|             | Up                        | 15°                                                                                                                                                                                                    |  |  |
| Exterior    | Material                  | Steel                                                                                                                                                                                                  |  |  |
|             | Colour                    | Black                                                                                                                                                                                                  |  |  |
| Dimensions  | Product (W x H x D)       | 840 x 574 x 75 mm                                                                                                                                                                                      |  |  |
|             | Packaging (W $x$ H $x$ D) | 854 x 289 x 274 mm                                                                                                                                                                                     |  |  |
| Weight      | Product Weight            | 4.37 kg (9.63 lbs)                                                                                                                                                                                     |  |  |
|             | Packaged Product Weight   | 5.11 kg (11.27 lbs)                                                                                                                                                                                    |  |  |
| Packing     | 1 Carton                  | 1 Set                                                                                                                                                                                                  |  |  |
|             | 1 Pallet                  | 140 pc                                                                                                                                                                                                 |  |  |
| Accessories | Supplied                  | User Manual, plastic plug (6 pcs), lag<br>blot (6 pc), screw for display housing<br>(4 pcs), plastic washer (4 pcs), arm (2<br>pcs), carriage bolt (2 pcs), flat washers<br>(4 pcs), nylon nut (4 pcs) |  |  |

 $<sup>^{\</sup>star}$  Tilt angle range may vary depending on the display size.