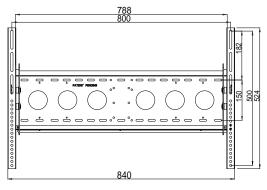

| C  |    | -:+ |    | ٠+: | on |    |
|----|----|-----|----|-----|----|----|
| ÐΙ | Je | CII | LC | au  | OH | เธ |

| Mounting    | VESA Standard             | Max. 800 x 500 mm                                                                                                                                                                                      |  |  |
|-------------|---------------------------|--------------------------------------------------------------------------------------------------------------------------------------------------------------------------------------------------------|--|--|
| Loading     | Weight Capacity           | up tp 100 kg ( 220 lbs)                                                                                                                                                                                |  |  |
| Tilt*       | Down                      | 15°                                                                                                                                                                                                    |  |  |
|             | Up                        | 15°                                                                                                                                                                                                    |  |  |
| Exterior    | Material                  | Steel                                                                                                                                                                                                  |  |  |
|             | Colour                    | Black                                                                                                                                                                                                  |  |  |
| Dimensions  | Product (W x H x D)       | 840 x 574 x 75 mm                                                                                                                                                                                      |  |  |
|             | Packaging (W $x$ H $x$ D) | 854 x 289 x 274 mm                                                                                                                                                                                     |  |  |
| Weight      | Product Weight            | 4.37 kg (9.63 lbs)                                                                                                                                                                                     |  |  |
|             | Packaged Product Weight   | 5.11 kg (11.27 lbs)                                                                                                                                                                                    |  |  |
| Packing     | 1 Carton                  | 1 Set                                                                                                                                                                                                  |  |  |
|             | 1 Pallet                  | 140 pc                                                                                                                                                                                                 |  |  |
| Accessories | Supplied                  | User Manual, plastic plug (6 pcs), lag<br>blot (6 pc), screw for display housing<br>(4 pcs), plastic washer (4 pcs), arm (2<br>pcs), carriage bolt (2 pcs), flat washers<br>(4 pcs), nylon nut (4 pcs) |  |  |