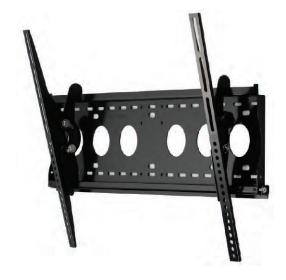

## **LMK-03**

The AG Neovo LMK-03 adjustable tilting wall mount ensures large format displays up to 100kg safely displayed in any public or commercial environments.

The LMK-03 is an easy to install fixed wall mount, fitting displays with VESA mounting patterns from 75x150mm to 800x500mm. The ability of tilt function from  $0 \sim -15$  degrees provides more comfortable viewing angles. Its 0.75mm ultra slim profile between the display and the wall, lateral shift, and the added protection of both safety lock and anti-theft lock make the LMK-03 an ideal design for any commercial or public places applications.