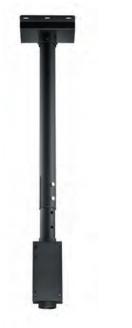

## **CMP-01**

## The sturdy AG Neovo CMP-01 ceiling mount pole designed for demanding public environments.

The combination of the CMP-01 and a variety of AG Neovo display mount kits provides comprehensive ceiling mount solutions for small- to large-sized professional displays. The adjustable height and 360 degree of pole swivel function can achieve various viewing angles with WMK-03, LMK-01 and LMK-02 tilt mounts. Designed for public environments, the CMP-01 ensures safety and reliability with the durable steel.