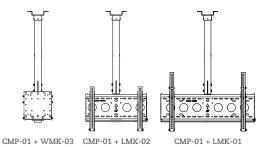

## The sturdy AG Neovo CMP-01 ceiling mount pole designed for demanding public environments.

The combination of the CMP-01 and a variety of AG Neovo display mount kits provides comprehensive ceiling mount solutions for small- to large-sized professional displays. The adjustable height and 360 degree of pole swivel function can achieve various viewing angles with WMK-03, LMK-01 and LMK-02 tilt mounts. Designed for public environments, the CMP-01 ensures safety and reliability with the durable steel.

- > Ceiling mounting solution contains CMP-01 with optional WMK-03, LMK-01 and LMK-02 based on display sizes
- > Robust steel design guarantees durability
- > Cables are managed within the pole for concise appearance
- > 50 cm of height adjustment
- > Swivel left and right for 360°
- > Weight capacity: 60 kg per side\*