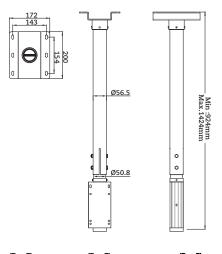

## Specifications

| Mounting   | VESA Standard       | Depends on AG Neovo display mount<br>kits |
|------------|---------------------|-------------------------------------------|
| Loading    | Weight Capacity     | 60 kg (132.3 lbs) per side*               |
| Adjustment | Swivel              | 360°                                      |
|            | Height              | 924 mm ~ 1424 mm (36.4" ~ 56.1")          |
| Exterior   | Material            | Steel                                     |
|            | Colour              | Black                                     |
| Dimensions | Net (W x H x D)     | 172 x 1424 x 200 mm                       |
|            |                     | (6.8" x 56.1" x 7.9")                     |
|            | Packing (W x H x D) | 917 x 83 x 239 mm                         |
|            |                     | (36.1" x 3.3" x 9.4")                     |
| Weight     | Net Weight          | 6.2 kg (13.7 lbs)                         |
|            | Gross Weight        | 7.3 kg (16.0 lbs)                         |
| Packing    | 1 Carton            | 4 sets                                    |
|            | 1 Pallet            | 84 sets                                   |