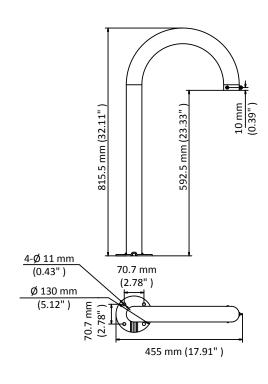

### **Dimension**

DS-1619ZJ-H

### **Parameter**

| Model      | DS-1619ZJ-H                                          |
|------------|------------------------------------------------------|
| Parameters | Gooseneck Mount                                      |
| Appearance | Hikvision White                                      |
| Material   | Steel                                                |
| Dimension  | 455 mm × 130 mm × 815.5 mm (17.91" × 5.12" × 32.11") |
| Weight     | 6480 g (14.29 lb.)                                   |