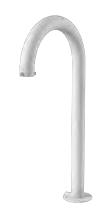

# **DS-1619ZJ-H**

## **Gooseneck Mount**

### **Feature**

- Steel with surface spay treatment
- Convenient installation
- Cable hole design facilitates cable routing