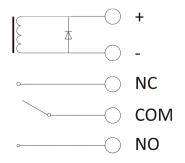

# **Circuit Board Diagram**

| COLOR  | 5-PIN |
|--------|-------|
| Red    | +     |
| Black  | -     |
| White  | COM   |
| Yellow | NC    |
| Green  | NO    |