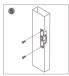

# **Circuit Board Diagram**

| COLOR  | 5-PIN |
|--------|-------|
| Red    | +     |
| Black  | -     |
| White  | COM   |
| Yellow | NC    |
| Green  | NO    |