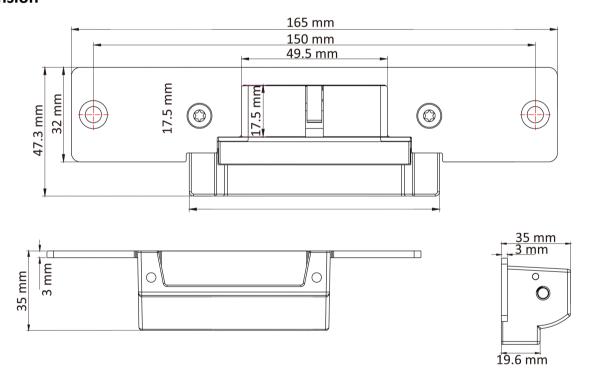

# **Specifications**

| Model                                            | DS-K4G100                                                                        |
|--------------------------------------------------|----------------------------------------------------------------------------------|
| Dimension of lock body (L $\times$ W $\times$ H) | 165 mm × 43.7 mm × 35 mm (6.5" × 1.7" × 1.4")                                    |
| Material of latch                                | Stainless steel                                                                  |
| Maximum thrust                                   | 800 kg (1764 lb)                                                                 |
| Input voltage                                    | 12 VDC, 320 mA/24 VDC, 160 mA ± 15%                                              |
| Signal Output                                    | Dry contact signal output; NO output while locking and NC output while unlocking |
| Suitable door                                    | Wooden door, metal door, PVC door                                                |
| Working temperature                              | -10 °C to 55 °C (14 °F to 131 °F)                                                |
| Working humidity                                 | 0 to 95% (non-condensing)                                                        |
| Weight                                           | 0.4 kg (0.9 lb)                                                                  |

# Dimension