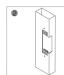

|
| Suitable door                                    | Wooden door, metal door, PVC door                                                |
| Working temperature                              | -10 °C to 55 °C (14 °F to 131 °F)                                                |
| Working humidity                                 | 0 to 95% (non-condensing)                                                        |
| Weight                                           | 0.4 kg (0.9 lb)                                                                  |

# Dimension



# **Circuit Board Diagram**

| COLOR  | 5-PIN |
|--------|-------|
| Red    | +     |
| Black  | -     |
| White  | COM   |
| Yellow | NC    |
| Green  | NO    |





#### Installation



Drill a hole according to the strike dimension.



Insert the faceplate



Secure the faceplate with two screws.



Install the strike body in the drilled hole and wire the power cable and start test.



Secure the strike body with two screws.



Finish installation.



Metal Door Frame

Wooden Door Frame

Distributed by

### **HIKVISION**

#### Headquarters

No.555 Qianmo Road, Binjiang District, Hangzhou 310051, China T +86-571-8807-5998 overseasbusiness@hikvision.com

Hikvision USA T+1-909-895-0400 sales.usa@hikvision.com

Hikvision Australia T+61-2-8599-4233 salesau@hikvision.com

Hikvision indla T+91-22-28469900 sales@pramahikvision.com

Hikvision Canada T+1-866-200-6690 seles,canada@hikvision.com

Hikvision Thalland T+662-275-9949 sales.thailand@hikvision.com Hikvision Europe T +31-23-5542770 sales.eu@hikvision.com

Hikvision Italy