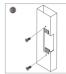

#### Installation

Drill a hole according to the strike dimension.

Insert the faceplate

Secure the faceplate with two screws.

Install the strike body in the drilled hole and wire the power cable and start test.

Secure the strike body with two screws.

Finish installation.

Metal Door Frame

Wooden Door Frame

Distributed by