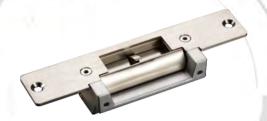

## DS-K4G100 Electric Strike Lock

The electric strike lock is designed for wooden door, metal door, and PVC door. It can work depending on the thrust or pull producing by the electromagnetism.

#### **Key Feature**

- Fail-secure and fail-safe selectable
- Material of latch: US304 stainless steel
  Material of plate: wire-drawing on the surface
- The magnetic lock supports static linear thrust of 800 kg (1764 lb)
- 100,000 times usage of the electromagnetic coil when powering on
- Depth of the latch groove: 15 mm
- Strong suction which protects the door from forced opening when the door is locked
- Double insulation