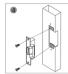

#### Installation

Drill a hole according to the strike dimension.

Insert the faceplate

Secure the faceplate with two screws.

Install the strike body in the drilled hole and wire the power cable and start test.

Secure the strike body with two screws.

Finish installation.

Metal Door Frame

Wooden Door Frame

Distributed by