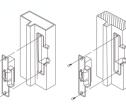

#### Installation

Drill a hole according to the strike dimension.

Insert the faceplate

Secure the faceplate with two screws.

Install the strike body in the drilled hole and wire the power cable and start test.

Secure the strike body with two screws.

Finish installation.

Metal Door Frame

Wooden Door Frame

Distributed by